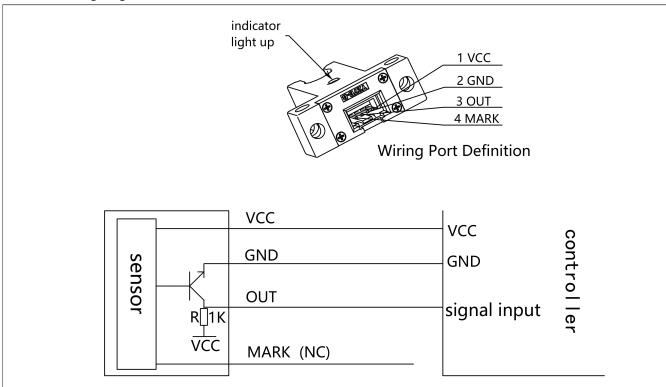

#### 4th. Wiring diagram of various models

#### 4. 1 Wiring diagram of XKC-Y27B-Dx-V

High and low level signal output: Wiring method for connecting controller or MCU

High and low level signal output: How to connect the wiring to the relay High and low level signal output: Wiring method for connecting LED indicator

High and low level output drive small relay (coil current ≤ 100mA) working principle:

When the liquid is sensed, the transistor will cut off and output a high level, and the relay will not pull in when it is powered off;

When no liquid is sensed, the transistor is turned on and outputs a low level, and the relay is energized and pulled inSimplified schematic diagram of NPN output wiring principle.

Phone: 86-0755-33523599 FAX: 86-0755-33515410 URL: http://www.sz-xkc.com Address: 11th Floor, No. 48, Xinyu Road, Xinqiao Community, Xinqiao Street, Baoan District, Shenzhen