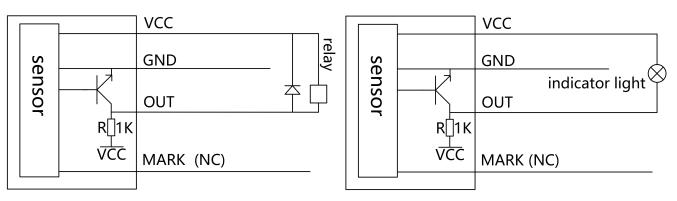

#### 4. 1 Wiring diagram of XKC-Y27B-Dx-V

High and low level signal output: Wiring method for connecting controller or MCU

High and low level signal output: How to connect the wiring to the relay High and low level signal output: Wiring method for connecting LED indicator

High and low level output drive small relay (coil current ≤ 100mA) working principle:

When the liquid is sensed, the transistor will cut off and output a high level, and the relay will not pull in when it is powered off;

When no liquid is sensed, the transistor is turned on and outputs a low level, and the relay is energized and pulled inSimplified schematic diagram of NPN output wiring principle.

Phone: 86-0755-33523599 FAX: 86-0755-33515410 URL: http://www.sz-xkc.com Address: 11th Floor, No. 48, Xinyu Road, Xinqiao Community, Xinqiao Street, Baoan District, Shenzhen