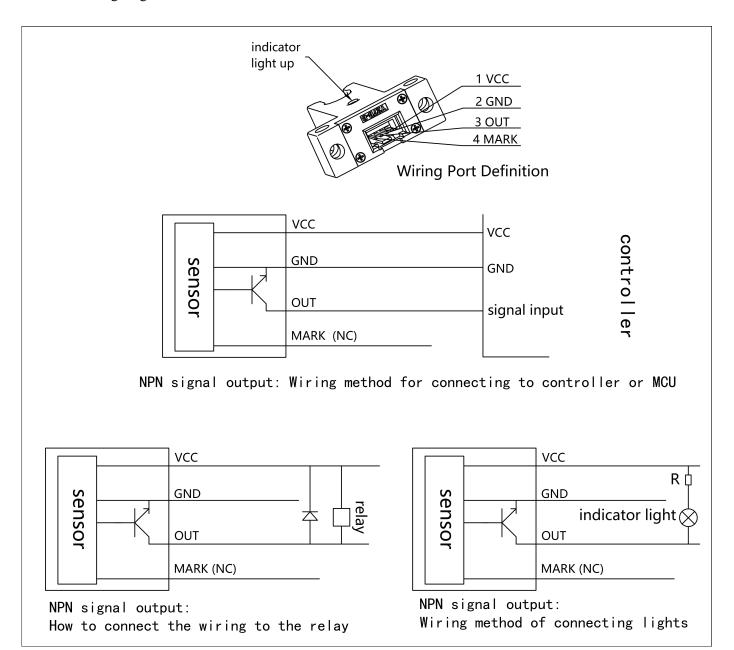

#### 4th. Wiring diagram of various models

#### 4. 1 Wiring diagram of XKC-Y27B-Dx-V

High and low level signal output: Wiring method for connecting controller or MCU

High and low level signal output: How to connect the wiring to the relay High and low level signal output: Wiring method for connecting LED indicator

High and low level output drive small relay (coil current ≤ 100mA) working principle:

When the liquid is sensed, the transistor will cut off and output a high level, and the relay will not pull in when it is powered off;

When no liquid is sensed, the transistor is turned on and outputs a low level, and the relay is energized and pulled inSimplified schematic diagram of NPN output wiring principle.

Phone: 86-0755-33523599 FAX: 86-0755-33515410 URL: http://www.sz-xkc.com Address: 11th Floor, No. 48, Xinyu Road, Xinqiao Community, Xinqiao Street, Baoan District, Shenzhen

#### 4.2 Wiring diagram of XKC-Y27B-Dx-NPN

NPN output drives small relays (coil current≤100mA) working principle:

When the liquid is sensed, the transistor is turned on and closed, and the relay is energized and closed;

When no liquid is sensed, the transistor is cut off and disconnected, and the relay does not pull in when it is cut off.

Shenzhen XingKeChuang Technology Co., Ltd.