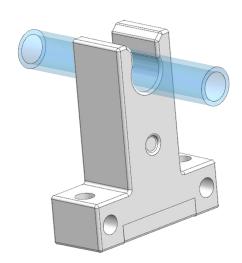

#### 6th. Structure description

#### 8th. Instructions method

When the sensor is working normally, put the liquid pipe into the pipe clamp wire groove. The instruction light is on and the output is high, indicating that there is liquid passing through the current position of the tube. The indicator light is off and the output is low, indicating that no liquid is passing through the current position of the tube.

In the picture above, there is no liquid in the water pipe at the detection level, and the indicator light does not light up