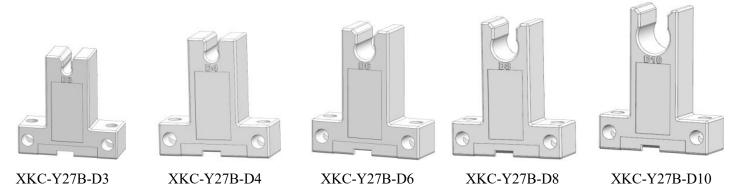

#### 5th. product selection

| serial number | Product number   | output method      | Outer diameter of clampable water pipe                                                                                                                                                                                                                                                                                                                                                                                                                                                                                                                                                                                                                                                                                                                                                                                                                                                                                                                                                                                                                                                                                                                                                                                                                                                                                                                                                                                                                                                                                                                                                                                                                                                                                                                                                                                                                                                                                                                                                                                                                                                                                         |  |  |
|---------------|------------------|--------------------|--------------------------------------------------------------------------------------------------------------------------------------------------------------------------------------------------------------------------------------------------------------------------------------------------------------------------------------------------------------------------------------------------------------------------------------------------------------------------------------------------------------------------------------------------------------------------------------------------------------------------------------------------------------------------------------------------------------------------------------------------------------------------------------------------------------------------------------------------------------------------------------------------------------------------------------------------------------------------------------------------------------------------------------------------------------------------------------------------------------------------------------------------------------------------------------------------------------------------------------------------------------------------------------------------------------------------------------------------------------------------------------------------------------------------------------------------------------------------------------------------------------------------------------------------------------------------------------------------------------------------------------------------------------------------------------------------------------------------------------------------------------------------------------------------------------------------------------------------------------------------------------------------------------------------------------------------------------------------------------------------------------------------------------------------------------------------------------------------------------------------------|--|--|
| 1             | XKC-Y27B-D3-V    | High and low level | The cost of discost of the classical beautiful in the cost of the classical beautiful in the classical beautiful in the cost of the classical beautiful in the classical |  |  |
| 2             | XKC-Y27B-D3-NPN  | NPN                | The outer diameter of the clampable water pipe is 3mm                                                                                                                                                                                                                                                                                                                                                                                                                                                                                                                                                                                                                                                                                                                                                                                                                                                                                                                                                                                                                                                                                                                                                                                                                                                                                                                                                                                                                                                                                                                                                                                                                                                                                                                                                                                                                                                                                                                                                                                                                                                                          |  |  |
| 3             | XKC-Y27B-D4-V    | High and low level | The outer diameter of the elements water mine is Amore                                                                                                                                                                                                                                                                                                                                                                                                                                                                                                                                                                                                                                                                                                                                                                                                                                                                                                                                                                                                                                                                                                                                                                                                                                                                                                                                                                                                                                                                                                                                                                                                                                                                                                                                                                                                                                                                                                                                                                                                                                                                         |  |  |
| 4             | XKC-Y27B-D4-NPN  | NPN                | The outer diameter of the clampable water pipe is4mm                                                                                                                                                                                                                                                                                                                                                                                                                                                                                                                                                                                                                                                                                                                                                                                                                                                                                                                                                                                                                                                                                                                                                                                                                                                                                                                                                                                                                                                                                                                                                                                                                                                                                                                                                                                                                                                                                                                                                                                                                                                                           |  |  |
| 5             | XKC-Y27B-D6-V    | High and low level | The outer diameter of the clampable water pipe is6mm                                                                                                                                                                                                                                                                                                                                                                                                                                                                                                                                                                                                                                                                                                                                                                                                                                                                                                                                                                                                                                                                                                                                                                                                                                                                                                                                                                                                                                                                                                                                                                                                                                                                                                                                                                                                                                                                                                                                                                                                                                                                           |  |  |
| 6             | XKC-Y27B-D6-NPN  | NPN                |                                                                                                                                                                                                                                                                                                                                                                                                                                                                                                                                                                                                                                                                                                                                                                                                                                                                                                                                                                                                                                                                                                                                                                                                                                                                                                                                                                                                                                                                                                                                                                                                                                                                                                                                                                                                                                                                                                                                                                                                                                                                                                                                |  |  |
| 7             | XKC-Y27B-D8-V    | High and low level | The outer diameter of the clampable water pipe is 8mm                                                                                                                                                                                                                                                                                                                                                                                                                                                                                                                                                                                                                                                                                                                                                                                                                                                                                                                                                                                                                                                                                                                                                                                                                                                                                                                                                                                                                                                                                                                                                                                                                                                                                                                                                                                                                                                                                                                                                                                                                                                                          |  |  |
| 8             | XKC-Y27B-D8-NPN  | NPN                | The outer diameter of the crampable water pipe is silling                                                                                                                                                                                                                                                                                                                                                                                                                                                                                                                                                                                                                                                                                                                                                                                                                                                                                                                                                                                                                                                                                                                                                                                                                                                                                                                                                                                                                                                                                                                                                                                                                                                                                                                                                                                                                                                                                                                                                                                                                                                                      |  |  |
| 9             | XKC-Y27B-D10-V   | High and low level | The outer diameter of the clampable water pipe is 10mn                                                                                                                                                                                                                                                                                                                                                                                                                                                                                                                                                                                                                                                                                                                                                                                                                                                                                                                                                                                                                                                                                                                                                                                                                                                                                                                                                                                                                                                                                                                                                                                                                                                                                                                                                                                                                                                                                                                                                                                                                                                                         |  |  |
| 10            | XKC-Y27B-D10-NPN | NPN                |                                                                                                                                                                                                                                                                                                                                                                                                                                                                                                                                                                                                                                                                                                                                                                                                                                                                                                                                                                                                                                                                                                                                                                                                                                                                                                                                                                                                                                                                                                                                                                                                                                                                                                                                                                                                                                                                                                                                                                                                                                                                                                                                |  |  |

#### 10th. Physical shape map