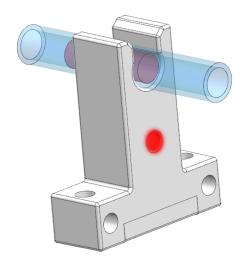

#### 8th. Instructions method

When the sensor is working normally, put the liquid pipe into the pipe clamp wire groove. The instruction light is on and the output is high, indicating that there is liquid passing through the current position of the tube. The indicator light is off and the output is low, indicating that no liquid is passing through the current position of the tube.