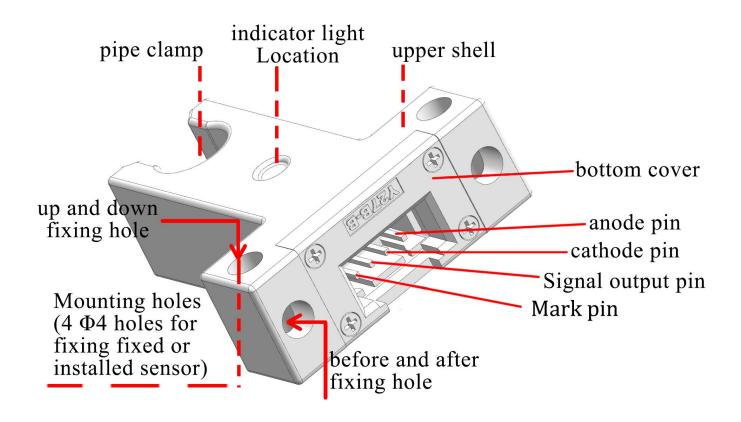

#### 6th. Structure description

#### 7th. Installation method

Open installation holes on the panel where the sensor needs to be installed, and place the nuts in the upper and lower fixing holes of the sensor or in the front and rear fixing holes to tighten to achieve up and down or front and rear fixing.